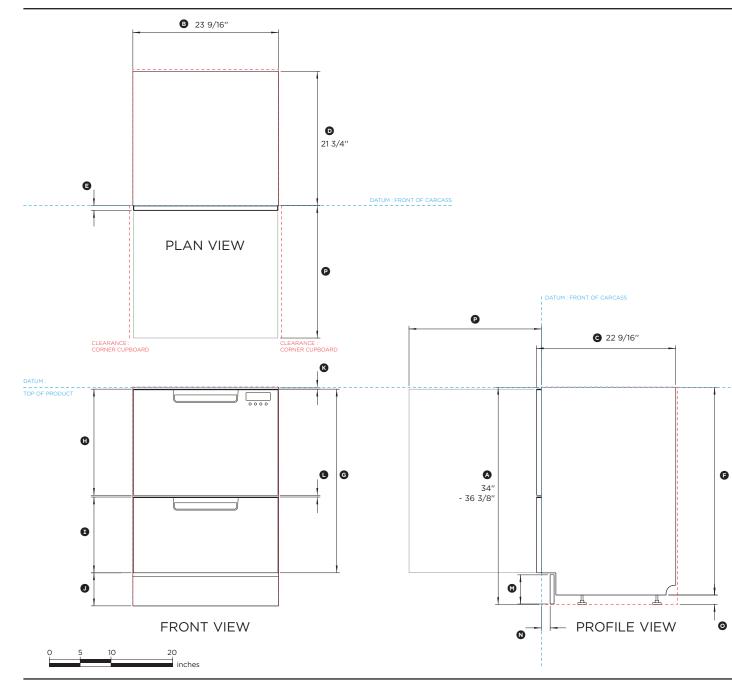

#### Model no: DD24DCTX9, DD24DCTHX9

(refer page 2 for metric measurements)

| Dimensions                                                                                                                                                                                                                                                                                                                                                                                                                                                                                                                                                                                                                                                                                                                                                                                                                                                                                                                                                                                                                                                                                                                                                                                                                                                                  | in                    |
|-----------------------------------------------------------------------------------------------------------------------------------------------------------------------------------------------------------------------------------------------------------------------------------------------------------------------------------------------------------------------------------------------------------------------------------------------------------------------------------------------------------------------------------------------------------------------------------------------------------------------------------------------------------------------------------------------------------------------------------------------------------------------------------------------------------------------------------------------------------------------------------------------------------------------------------------------------------------------------------------------------------------------------------------------------------------------------------------------------------------------------------------------------------------------------------------------------------------------------------------------------------------------------|-----------------------|
| Overall height* of DishDrawer™                                                                                                                                                                                                                                                                                                                                                                                                                                                                                                                                                                                                                                                                                                                                                                                                                                                                                                                                                                                                                                                                                                                                                                                                                                              | 34"<br>- 36 3/8"      |
| ⑧ Overall width of DishDrawer™                                                                                                                                                                                                                                                                                                                                                                                                                                                                                                                                                                                                                                                                                                                                                                                                                                                                                                                                                                                                                                                                                                                                                                                                                                              | 23 9/16"              |
| © Overall depth of DishDrawer™                                                                                                                                                                                                                                                                                                                                                                                                                                                                                                                                                                                                                                                                                                                                                                                                                                                                                                                                                                                                                                                                                                                                                                                                                                              | 22 9/16"              |
| Depth of chassis                                                                                                                                                                                                                                                                                                                                                                                                                                                                                                                                                                                                                                                                                                                                                                                                                                                                                                                                                                                                                                                                                                                                                                                                                                                            | 21 3/4"               |
| E Depth of front panel                                                                                                                                                                                                                                                                                                                                                                                                                                                                                                                                                                                                                                                                                                                                                                                                                                                                                                                                                                                                                                                                                                                                                                                                                                                      | 13/16″                |
| 🖻 Height of chassis                                                                                                                                                                                                                                                                                                                                                                                                                                                                                                                                                                                                                                                                                                                                                                                                                                                                                                                                                                                                                                                                                                                                                                                                                                                         | 33 11/16"             |
| Iteight of drawer fronts                                                                                                                                                                                                                                                                                                                                                                                                                                                                                                                                                                                                                                                                                                                                                                                                                                                                                                                                                                                                                                                                                                                                                                                                                                                    | 29 3/4"               |
| $ \oplus $ Height of upper front panel                                                                                                                                                                                                                                                                                                                                                                                                                                                                                                                                                                                                                                                                                                                                                                                                                                                                                                                                                                                                                                                                                                                                                                                                                                      | 17 3/16"              |
| <ol> <li>Height of lower front panel</li> </ol>                                                                                                                                                                                                                                                                                                                                                                                                                                                                                                                                                                                                                                                                                                                                                                                                                                                                                                                                                                                                                                                                                                                                                                                                                             | 12 1/4″               |
| $\odot$ Height from floor to bottom of lower front panel                                                                                                                                                                                                                                                                                                                                                                                                                                                                                                                                                                                                                                                                                                                                                                                                                                                                                                                                                                                                                                                                                                                                                                                                                    | 3 15/16"<br>- 6 5/16" |
| 🛚 Height from top of front panel to top of chassis                                                                                                                                                                                                                                                                                                                                                                                                                                                                                                                                                                                                                                                                                                                                                                                                                                                                                                                                                                                                                                                                                                                                                                                                                          | 5/16"                 |
| U Ventilation gaps between panels                                                                                                                                                                                                                                                                                                                                                                                                                                                                                                                                                                                                                                                                                                                                                                                                                                                                                                                                                                                                                                                                                                                                                                                                                                           | 1/4"                  |
| Height of toekick panel                                                                                                                                                                                                                                                                                                                                                                                                                                                                                                                                                                                                                                                                                                                                                                                                                                                                                                                                                                                                                                                                                                                                                                                                                                                     | 2 13/16"<br>- 5"      |
| Oepth of toekick recess     Oepth of toekick recess | 1 1/2"<br>- 4"        |
| O Height of adjustable levelling feet                                                                                                                                                                                                                                                                                                                                                                                                                                                                                                                                                                                                                                                                                                                                                                                                                                                                                                                                                                                                                                                                                                                                                                                                                                       | 3/8"<br>- 2 11/16"    |
| Maximum extension of drawer from front datum                                                                                                                                                                                                                                                                                                                                                                                                                                                                                                                                                                                                                                                                                                                                                                                                                                                                                                                                                                                                                                                                                                                                                                                                                                | 21 9/16"              |

 Minimum Clearances
 in

 Height of cavity
 min 34"

 Width of cavity
 23 5/8"

 Depth of cavity
 min 22 1/16"

 Minimum clearance from a corner cupboard
 1/2"

Note: Service outlet at rear extends both sides, hoses and cords can be routed to either or both.