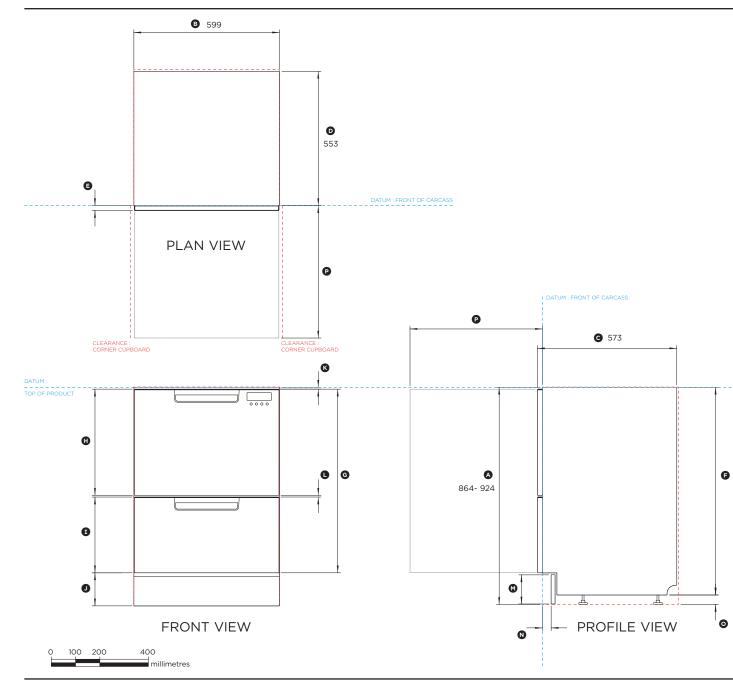

#### Model no: DD24DCTX9, DD24DCTHX9

(refer page 1 for imperial measurements)

| Dimensions                                         | mm        |
|----------------------------------------------------|-----------|
| A Overall height* of DishDrawer™                   | 864 - 924 |
| Overall width of DishDrawer™                       | 599       |
| © Overall depth of DishDrawer™                     | 573       |
| Depth of chassis                                   | 553       |
| E Depth of front panel                             | 20        |
| 🖻 Height of chassis                                | 855       |
| Iteight of drawer fronts                           | 756       |
| Height of upper front panel                        | 437       |
| <ol> <li>Height of lower front panel</li> </ol>    | 312       |
| ④ Height from floor to bottom of lower front panel | 100 - 160 |
| 🛚 Height from top of front panel to top of chassis | 8         |
| U Ventilation gaps between panels                  | 7         |
| Height of toekick panel                            | 72 - 127  |
| N Depth of toekick recess                          | 38 - 102  |
| O Height of adjustable levelling feet              | 9 - 69    |
| Maximum extension of drawer from front datum       | 547       |

| Minimum Clearances                       | mm      |
|------------------------------------------|---------|
| Height of cavity                         | min 864 |
| Width of cavity                          | 600     |
| Depth of cavity                          | min 560 |
| Minimum clearance from a corner cupboard | 13      |